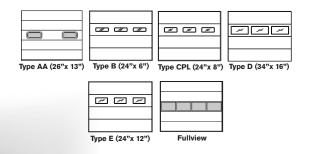

#### **GLAZING OPTIONS**

### **SECTION SCHEDULE**

| DOOR OPENING HEIGHT                 | Sections<br>High | DOOR OPENING WIDTH                    | Default<br>Number of<br>Windows |
|-------------------------------------|------------------|---------------------------------------|---------------------------------|
| 7'-1" to 8'-1" (2159mm to 2464mm)   | 4                | 8'-0" to 9'-2" (2438mm to 2794mm)     | 2                               |
| 8'-2" to 10'-1" (2489mm to 3073mm)  | 5                | 9'-3" to 12'-2" (2819mm to 3708mm)    | 3                               |
| 10'-2" to 12'-1" (3099mm to 3683mm) | 6                | 12'-3" to 16'-2" (3734mm to 4928mm)   | 4                               |
| 12'-2" to 14'-1" (3708mm to 4293mm) | 7                | 16'-3" to 19'-2" (4953mm to 5842mm)   | 5                               |
| 14'-2" to 16'-1" (4318mm to 4902mm) | 8                | 19'-3" to 24'-2" (5867mm to 7366mm)   | 6                               |
| 16'-2" to 18'-1" (4928mm to 5512mm) | 9                | 24'-3" to 28'-2" (7391mm to 8585mm)   | 7                               |
| 18'-2" to 20'-1" (5537mm to 6121mm) | 10               | 28'-3" to 32'-2" (8611mm to 9804mm)   | 8                               |
| 20'-2" to 22'-1" (6147mm to 6731mm) | 11               | 32"-3" to 38' 2" (9830mm to 11,633mm) | 9                               |