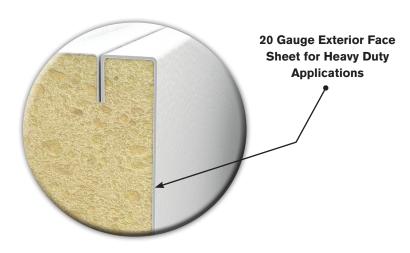

#### **EXTERIOR FACE SHEET THICKNESS**

20 Gauge (0.94 mm - 0.037")

**MAXIMUM OPENING WIDTH\*\*** 38'-2" (11,633mm)