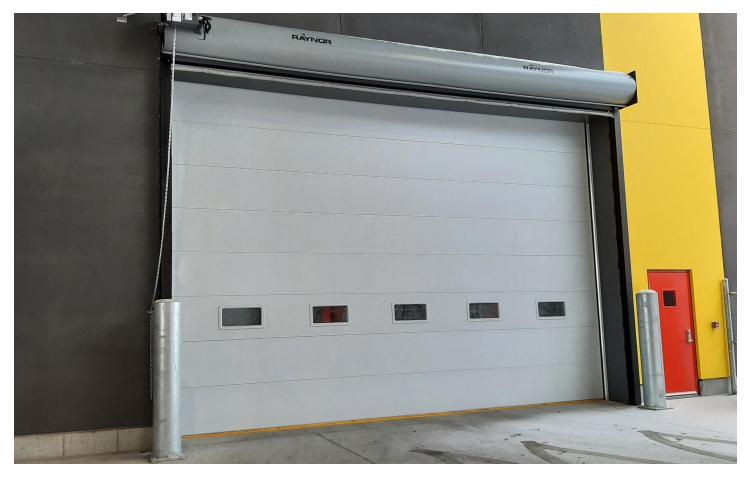

# Richards-Wilcox THERMATITE®

# T200-20 OVERHEAD SECTIONAL INSULATED STEEL DOORS

 Fabricated from pre-painted, hot dipped flush galvanized steel.

 Insulated with 2" of Neufoam™ polyurethane insulation. CFC and HCFC free.

Sections feature Weatherlock™ thermal break and ship lap section joint.

• The choice for durability and thermal efficiency in challenging environments. With a heavy duty 20-gauge exterior sheet, It has all you'd expect or need for a wide range of applications.