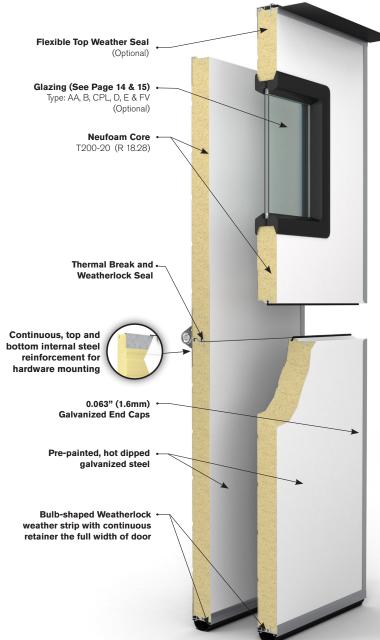

# T200-20 OVERHEAD SECTIONAL INSULATED STEEL DOORS

 Fabricated from pre-painted, hot dipped flush galvanized steel.

 Insulated with 2" of Neufoam™ polyurethane insulation. CFC and HCFC free.

Sections feature Weatherlock™ thermal break and ship lap section joint.

#### **SECTION DETAILS**

**SECTION THICKNESS** 2" (51 mm)

#### THERMAL VALUE OF SECTIONS'

**R** 18.28 ft<sup>2</sup> hF/Btu

**FACE SHEET PROFILE Flush** 

#### **EXTERIOR FACE SHEET THICKNESS**

20 Gauge (0.94 mm - 0.037")

**MAXIMUM OPENING WIDTH\*\*** 38'-2" (11,633mm)