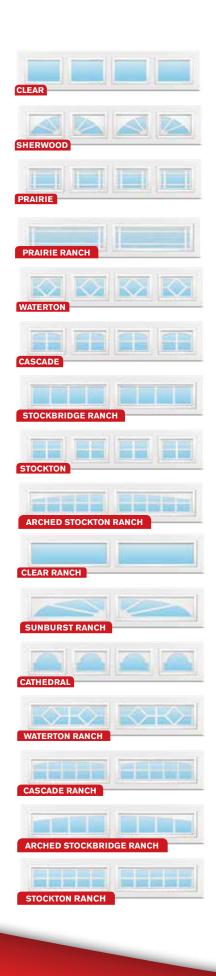

\*Available in single glass (clear and obscure pinhead) or double glass. (clear and obscure pinhead & satin)

#### **ROUND BAR**

3/8" (10 mm) round bars available in pewter. Standard with clear double glass; obscure pinhead and satin glass optional.

#### **SQUARE BAR**

3/8" (10 mm) square bars available in black. Standard with clear double glass; obscure pinhead and satin glass optional.

#### **ALUMINUM GRID**

5/8" (16 mm) grids available in **sandstone, desert tan, almond, bronze, brown, café, slate grey**, **white** and **black**. Standard with clear double glass; obscure pinhead and satin is optional.