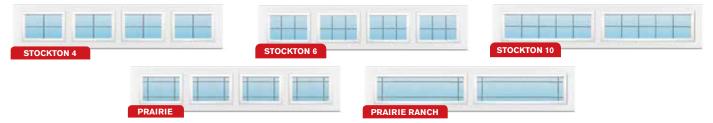

\*Available in single glass (clear and obscure pinhead) or double glass. (clear and obscure pinhead & satin)

#### **ROUND BAR**

3/8" (10 mm) round bars available in pewter. Standard with clear double glass; obscure pinhead and satin glass optional.

#### **SQUARE BAR**

3/8" (10 mm) square bars available in black. Standard with clear double glass; obscure pinhead and satin glass optional.

#### **ALUMINUM GRID**

5/8" (16 mm) grids available in **sandstone, desert tan, almond, bronze, brown, café, slate grey**, **white** and **black**. Standard with clear double glass; obscure pinhead and satin is optional.