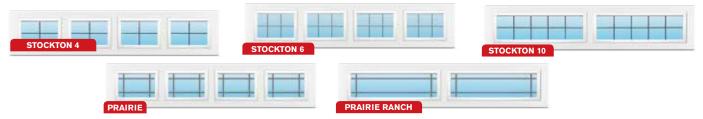

\*Available in single glass (clear and obscure pinhead) or double glass. (clear and obscure pinhead & satin)