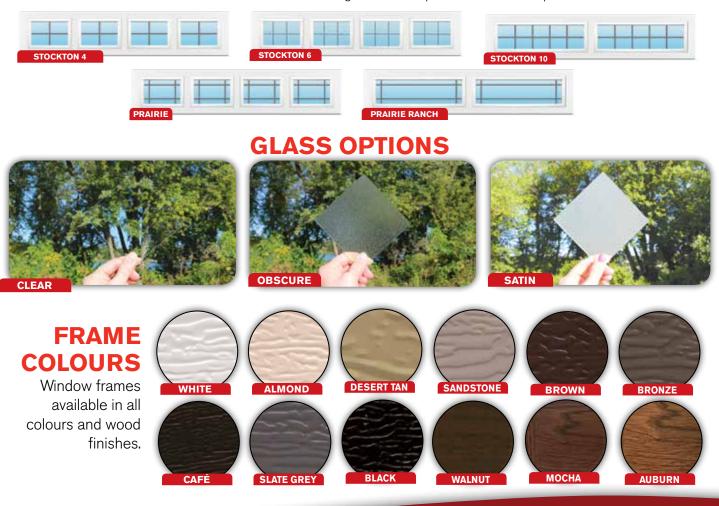

\*Available in single glass (clear and obscure pinhead) or double glass. (clear and obscure pinhead & satin)

#### **ROUND BAR**

3/8" (10 mm) round bars available in pewter. Standard with clear double glass; obscure pinhead and satin glass optional.

#### **SQUARE BAR**

3/8" (10 mm) square bars available in black. Standard with clear double glass; obscure pinhead and satin glass optional.

#### **ALUMINUM GRID**

5/8" (16 mm) grids available in **sandstone, desert tan, almond, bronze, brown, café, slate grey**, **white** and **black**. Standard with clear double glass; obscure pinhead and satin is optional.