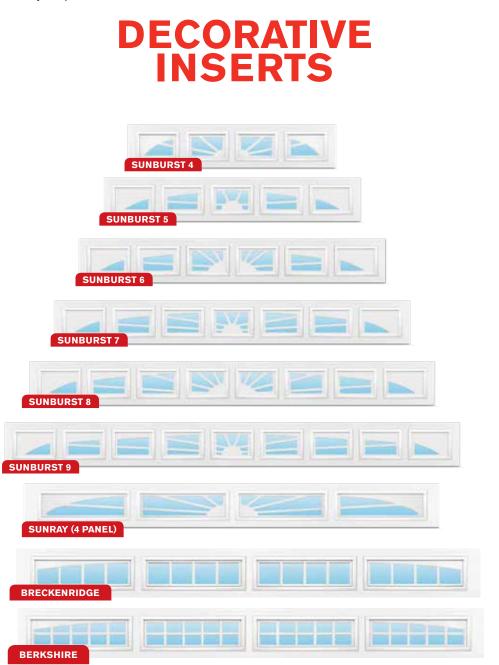

\*Available in single glass (clear and obscure pinhead) or double glass. (clear and obscure pinhead & satin)

#### **ROUND BAR**

3/8" (10 mm) round bars available in pewter. Standard with clear double glass; obscure pinhead and satin glass optional.

#### **SQUARE BAR**

3/8" (10 mm) square bars available in black. Standard with clear double glass; obscure pinhead and satin glass optional.

#### **ALUMINUM GRID**

5/8" (16 mm) grids available in **sandstone, desert tan, almond, bronze, brown, café, slate grey**, **white** and **black**. Standard with clear double glass; obscure pinhead and satin is optional.