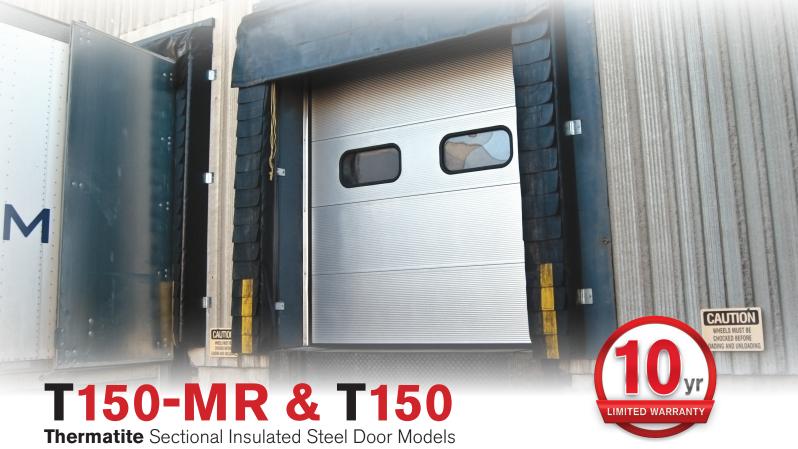

# Richards-Wilcox

Sectional Overhead Doors

 Insulated sections fabricated from pre-painted, hot dipped galvanized steel with rigid polyurethane insulation core, CFC and HCFC

free, face sheet stucco embossed and flush

 Sections feature thermal break, steel-polyurethane-steel sandwich formed by continuous process

Sections formed with ship-lap joint

## **WARRANTY**

10 years against delamination of the panels 1 year on materials and workmanship

Professionally installed and serviced by:

5100 Timberlea Boulevard,
Mississauga, Ontario Canada L4W 2S5
www.rwdoors.com
1 (800) 667-1572