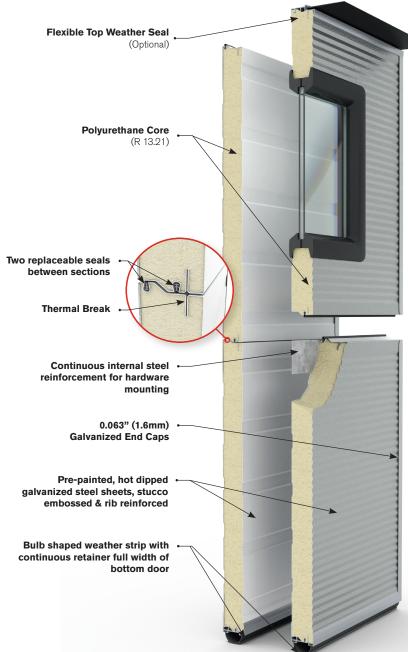

# Richards-Wilcox

Sectional Overhead Doors

 Insulated sections fabricated from pre-painted, hot dipped galvanized steel with rigid polyurethane insulation core, CFC and HCFC

free, face sheet stucco embossed and flush

 Sections feature thermal break, steel-polyurethane-steel sandwich formed by continuous process

Sections formed with ship-lap joint

## **SECTION DETAILS**

SECTION THICKNESS 1 1/2" (38mm)

#### THERMAL VALUE OF SECTIONS

**R** 13.21 ft<sup>2</sup> hF/Btu / **U** 0.430 W/m<sup>2</sup>K

FACE SHEET PROFILE Multi-Ribbed / Ribbed

FACE SHEET THICKNESS 0.016" (0.41mm)

MAXIMUM OPENING WIDTH 29'-4" (8941 mm)

**MAXIMUM OPENING HEIGHT** 22' (6706mm)

**FINISH** Two coat, baked-on paint system on exterior side, primer and polyester finish coat.