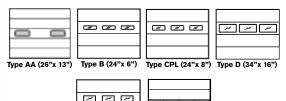

28mm) | 4                        |
| 12'-2" to 14'-1" (3708mm to 4293mm) | 7                | 16'-3" to 19'-2" (4953mm to 5842mm) | 5                        |
| 14'-2" to 16'-1" (4318mm to 4902mm) | 8                | 19'-3" to 24'-2" (5867mm to 7366mm) | 6                        |
| 16'-2" to 18'-1" (4928mm to 5512mm) | 9                | 24'-3" to 28'-2" (7391mm to 8585mm) | 7                        |

### SECTION DETAILS

SECTION THICKNESS 2" (51mm)

THERMAL VALUE OF SECTIONS R 18.28 ft<sup>2</sup> hF/Btu

FACE SHEET PROFILE Multi-Ribbed / Ribbed

FACE SHEET THICKNESS 0.016" (0.41 mm)

MAXIMUM OPENING WIDTH\*\* 30'-2" (9195mm)

#### MAXIMUM OPENING HEIGHT 22' (6706mm)

FINISH Two coat, baked-on paint system on exterior side, primer and polyester finish coat.



### **GLAZING OPTIONS**



Type E (24"x 12") Fullview

### WARRANTY

#### 10 years against delamination of the panels 1 year on materials and workmanship

\*Thermal Values Calculated. \*\*For larger sizes, please consult factory.



**Richards-Wilcox** 1-800-667-1572 Garage Doors

www.rwdoors.com