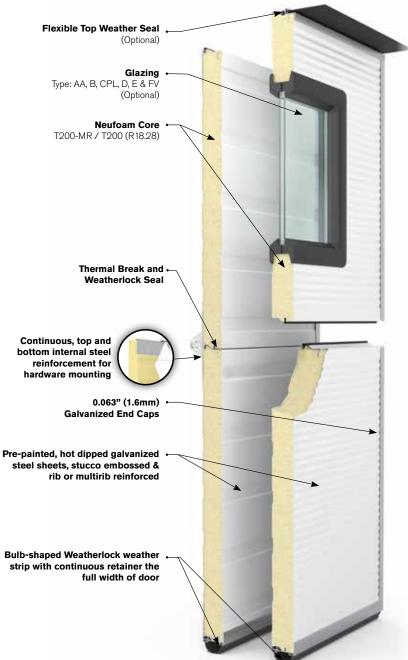

# **T200-MR & T200 OVERHEAD SECTIONAL INSULATED STEEL DOORS**

 Fabricated from pre-painted, hot dipped stucco embossed galvanized steel.

- Insulated with 2" of Neufoam<sup>™</sup> polyurethane insulation. CFC and HCFC free.
- Sections feature Weatherlock<sup>™</sup> thermal break and ship lap section joint.

### SECTION DETAILS

SECTION THICKNESS 2" (51mm)

THERMAL VALUE OF SECTIONS R 18.28 ft<sup>2</sup> hF/Btu

FACE SHEET PROFILE Multi-Ribbed / Ribbed

FACE SHEET THICKNESS 0.016" (0.41 mm)

MAXIMUM OPENING WIDTH\*\* 30'-2" (9195mm)

#### MAXIMUM OPENING HEIGHT 22' (6706mm)

FINISH Two coat, baked-on paint system on exterior side, primer and polyester finish coat.

#### 10 years against delamination of the panels 1 year on materials and workmanship

\*Thermal Values Calculated. \*\*For larger sizes, please consult factory.

**Richards-Wilcox** 1-800-667-1572 Garage Doors