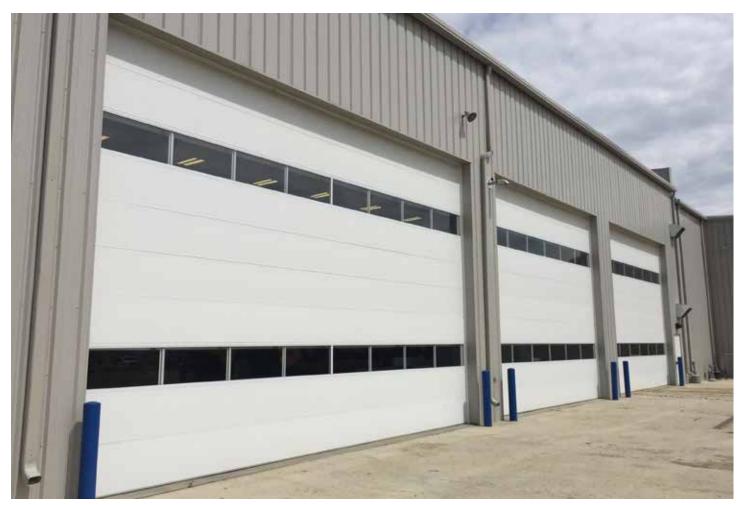

# **T200-MR & T200 OVERHEAD SECTIONAL INSULATED STEEL DOORS**

 Fabricated from pre-painted, hot dipped stucco embossed galvanized steel.

- Insulated with 2" of Neufoam<sup>™</sup> polyurethane insulation. CFC and HCFC free.
- Sections feature Weatherlock<sup>™</sup> thermal break and ship lap section joint.

#### Multi-Ribbed profile complements contemporary architecture.

(MR) Profile

**Unique Multi-Ribbed** 

- Perfect choice when aesthetics are a key consideration.
- Non-repeating stucco surface texture resists scratches and dirt.

### **GLAZING OPTIONS**

Type E (24"x 12") Fullview